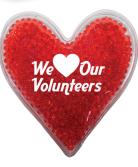

# Heart Gel Bead Hot/ Cold Pack

Set-Up: \$45.00 43181

1 COLOR

As low as \$1.00 Each