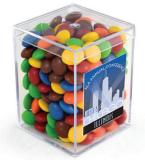

# 3" Geo Container -Chocolate Buttons

Set-Up: \$45.00 80-00204

FCD.

As low as **\$6.72** 

**\$6.72** Each