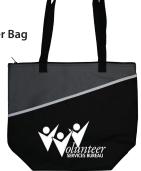

# **Insulated Cooler Bag**

Set-Up: \$50.00 60030

**1** COLOR

As low as **\$4.76** Each